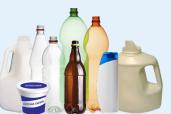

Plastic Bottles, Jugs, Tubs, & Lids (Empty kitchen, laundry, & bath containers)

**Aluminum & Steel Cans** (Foil & empty food & beverage cans)

**Glass Bottles & Jars** (Empty food & beverage bottles & jars)